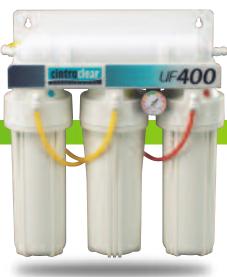

## CINTROCLEAR **UF 400**

#### **5** SPECIALISED FILTRATION MODULES

1 Prefiltration module - 5μ
Traps particles and suspended matter.

AC 100

**AC** 110

- 2 De-nitrification module
  Efficient reduction of excessive nitrate levels.
- 3 Module with activated carbon
  Activated carbon, compressed at high pressure
  and bound with a high temperature polymer. It
  removes heavy metals and chemical residues.
  (lead, residual chlorine, etc.). Unpleasant tastes
  and odours in the water are also eliminated.
- Ultrafiltration module Composed of microporous 0,03μ tubes, it removes 99,99 % of all viral and bacterial matter.
- 5 Ultraviolet generator
  Filament-free, anode tube (world-wide patent)
  with instantaneous polarisation (needing no
  maintenance or periodic replacement). This
  ultraviolet germicide destroys 99,99 % of
  pathogens, bacteria, viruses and other forms of
  micro-organisms.