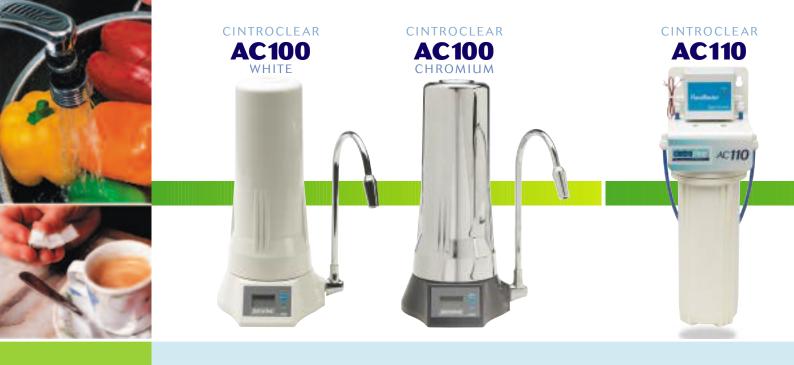

| _ |       |       |    |  |
|---|-------|-------|----|--|
|   | NICTA | LLATI |    |  |
|   | NSIA  | LLAII | UN |  |

AC UF

The installation kit is included as standard 100 110 400 500 with each purifier.

| 1  | 1.                                                                | Screws + wall plugs for attaching purifier                 | _ |   |   |   |
|----|-------------------------------------------------------------------|------------------------------------------------------------|---|---|---|---|
| 2. | Pure water tap + connection kit to pipe using automatic connector | _                                                          | • | • | • |   |
| 3  | 3.                                                                | Adapter / mixer tap                                        | • | - | - | _ |
| 2  | 4.                                                                | Electronic maintenance indicator                           | • | • | • | • |
| 5  | 5.                                                                | Electrical power supply cable to UV generator              | - | _ | _ | • |
| 6  | <b>3</b> .                                                        | Red raw water supply pipe                                  | • | • | • | • |
| 7  | 7.                                                                | Blue pure water supply pipe                                | _ | • | • | • |
| 8  | 3.                                                                | Accessories for connecting purifier to water supply system | • | • | • | • |
| 9  | 9.                                                                | Installation instructions giving full step-by-step details | • | • | • | • |