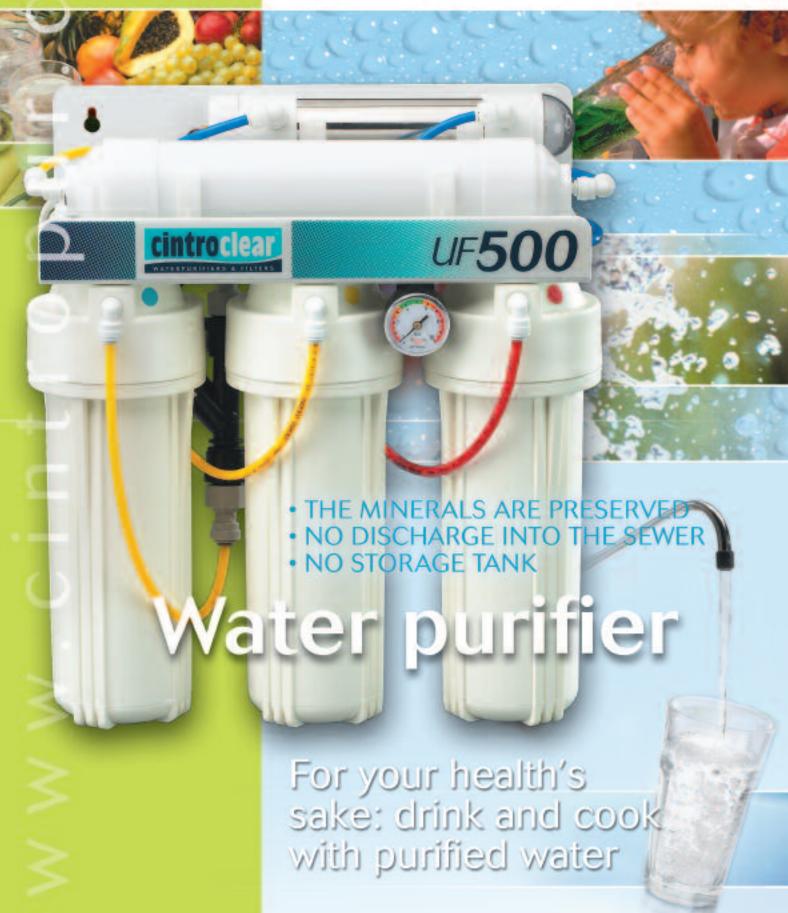

# **CINTROCLEAR: ITS FUNCTIONS**

The CINTROCLEAR® (UF400 — UF 500) is a water purifier that is based on high performance ultrafiltration. It is equipped with 5 levels of filtration (UF500), allowing the unit to solve accidental or chronic pollution problems, agricultural or industrial, whether of chemical or pathological origin.

#### **5** SPECIALISED FILTRATION MODULES

1 Prefiltration module - 5μ
Traps particles and suspended matter.

AC 100

**AC** 110

- 2 De-nitrification module
  Efficient reduction of excessive nitrate levels.
- 3 Module with activated carbon
  Activated carbon, compressed at high pressure
  and bound with a high temperature polymer. It
  removes heavy metals and chemical residues.
  (lead, residual chlorine, etc.). Unpleasant tastes
  and odours in the water are also eliminated.
- Ultrafiltration module Composed of microporous 0,03μ tubes, it removes 99,99 % of all viral and bacterial matter.
- 5 Ultraviolet generator
  Filament-free, anode tube (world-wide patent)
  with instantaneous polarisation (needing no
  maintenance or periodic replacement). This
  ultraviolet germicide destroys 99,99 % of
  pathogens, bacteria, viruses and other forms of
  micro-organisms.

All the models are equipped with an electronic maintenance indicator