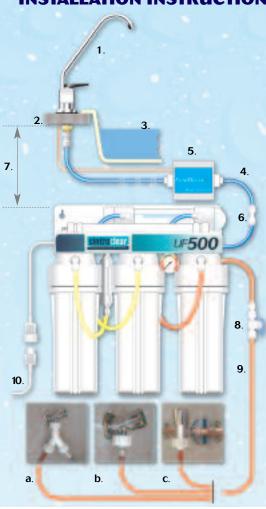

#### **INSTALLATION INSTRUCTIONS**

- 1. Pure water tap
- 2. Kitchen work surface
- 3. Kitchen sink
- 4. Blue outlet tube for pure water
- 5. Electronic maintenance indicator
- 6. Automatic connector for outlet
- 7. Maximum height between tap and purifier = 3 metres
- 8. Inlet valve with automatic connectors
- 9. There are three options for connecting the purifier to the water system:
  - a. In parallel with the tap to an existing washing machine or dishwasher (accessory Ref: SEP 01);
  - b. To an available spare tap (accessory Ref: RAC 01);
  - c. Directly to a copper pipe using an automatic self-tapping connector requiring no tools (accessory Ref: DIR 01).
- 10. Electrical power cable 220 Volts (solely for UF 500)