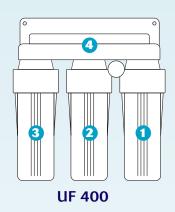

## CINTROCLEAR **UF 400**

#### **5** SPECIALISED FILTRATION MODULES

1 Prefiltration module - 5μ
Traps particles and suspended matter.

AC 100

**AC** 110

- 2 De-nitrification module
  Efficient reduction of excessive nitrate levels.
- 3 Module with activated carbon
  Activated carbon, compressed at high pressure
  and bound with a high temperature polymer. It
  removes heavy metals and chemical residues.
  (lead, residual chlorine, etc.). Unpleasant tastes
  and odours in the water are also eliminated.
- Ultrafiltration module Composed of microporous 0,03μ tubes, it removes 99,99 % of all viral and bacterial matter.
- 5 Ultraviolet generator
  Filament-free, anode tube (world-wide patent)
  with instantaneous polarisation (needing no
  maintenance or periodic replacement). This
  ultraviolet germicide destroys 99,99 % of
  pathogens, bacteria, viruses and other forms of
  micro-organisms.